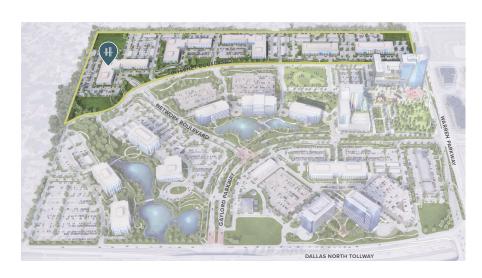

#### THE TECHNOLOGY DISTRICT

## **COMING SOON**

16-Story Office Tower

Programmed Community Park

224-Room Boutique Hotel

214 Luxury Apartments

10,000 SF Eatery

Additional Retail

The HALL Select Design Center is an innovative concept that assists companies by expediting design and furniture decisions to create a beautifully branded and customized office in as little as eight weeks.