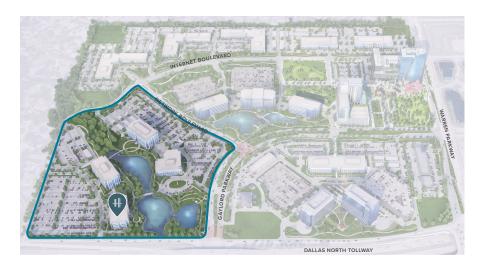

### THE LAKES DISTRICT

## HALL PARK AMENITIES

Greenscape and Lakes

200 Works of Art

Walking Trails & Bike Share Program

Fitness Center

Multiple Conference Centers

Outdoor Meeting and Work Spaces

On-site Casual Dining

### **COMING SOON**

16-Story Office Tower

Programmed Community Park

224-Room Boutique Hotel

214 Luxury Apartments

10,000 SF Eatery

Additional Retail

The HALL Select Design Center is an innovative concept that assists companies by expediting design and furniture decisions to create a beautifully branded and customized office in as little as eight weeks.