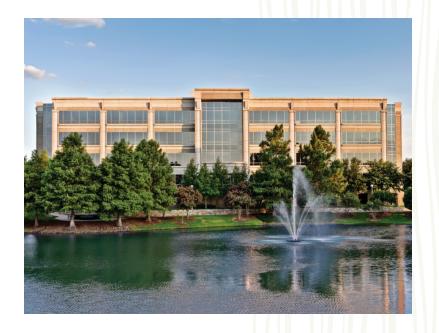

# Lakes I

### THE BUILDING

Four Stories, 98,000 RSF Total 25,000 RSF Typical Floor Plate

\$25-\$26.00 per RSF NNN plus Electricity

2024 Estimates: NNNs = \$12.86 / Electricity = \$1.50

Generous Surface Parking

1/1,700 RSF Covered Executive Parking at \$50.00