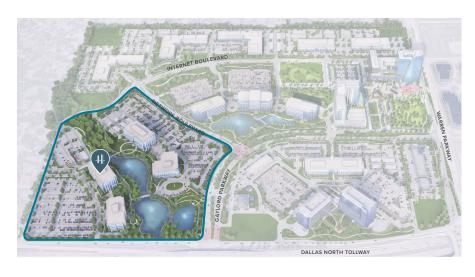

#### THE LAKES DISTRICT

## HALL PARK AMENITIES

Greenscape and Lakes

200 Works of Art

Walking Trails & Bike Share Program

Fitness Center

Multiple Conference Centers

Outdoor Meeting and Work Spaces

On-site Casual Dining

#### **COMING SOON**

16-Story Office Tower

Programmed Community Park

224-Room Boutique Hotel

214 Luxury Apartments

10,000 SF Eatery

Additional Retail

The HALL Select Design Center is an innovative concept that assists companies by expediting design and furniture decisions to create a beautifully branded and customized office in as little as eight weeks.