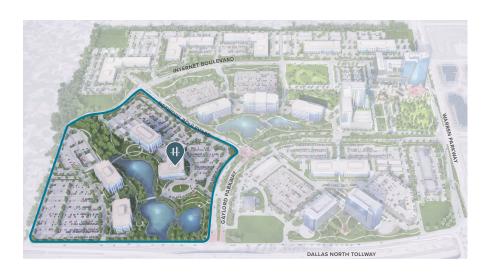

### THE LAKES DISTRICT

## HALL PARK AMENITIES

Greenscape and Lakes

200 Works of Art

Walking Trails & Bike Share Program

Fitness Center

Multiple Conference Centers

Outdoor Meeting and Work Spaces

On-site Casual Dining

### **COMING SOON**

16-Story Office Tower

Programmed Community Park

224-Room Boutique Hotel

214 Luxury Apartments

10,000 SF Eatery

Additional Retail

The HALL Select Design Center is an innovative concept that assists companies by expediting design and furniture decisions to create a beautifully branded and customized office in as little as eight weeks. WWW.HALLPARK.COM/HALL-SELECT