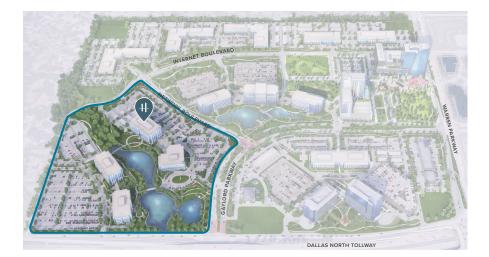

#### THE LAKES DISTRICT

#### COMING SOON

16-Story Office Tower Programmed Community Park 224-Room Boutique Hotel 214 Luxury Apartments 10,000 SF Eatery Additional Retail

The HALL Select Design Center is an innovative concept that assists companies by expediting design and furniture decisions to create a beautifully branded and customized office in as little as eight weeks. WWW.HALLPARK.COM/HALL-SELECT