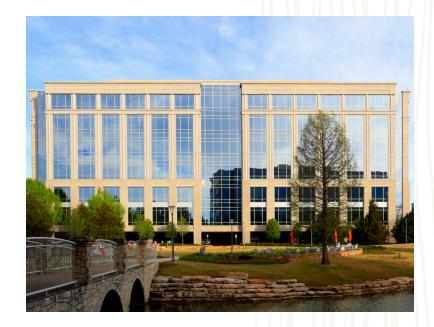

# HALL PARK - 2600 NETWORK BOULEVARD | FRISCO, TX 75034

Lakes IV

#### THE BUILDING

Six Stories, 145,000 RSF Total 25,000 RSF Typical Floor Plate \$26-\$27.00 per RSF NNN plus Electricity 2024 Estimates: NNNs = \$12.40 / Electricity = \$1.41 Generous Surface Parking 1/2,600 RSF Covered Executive Parking at \$50.00 per Space per Month