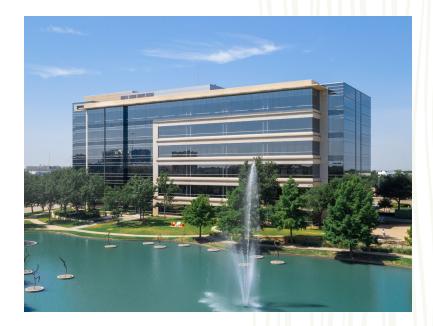

#### THE BUILDING

Six Stories, 143,000 RSF Total 25,000 RSF Typical Floor Plate \$28-\$29.00 per RSF NNN plus Electricity 2024 Estimates: NNNs = \$12.83 / Electricity = \$2.05 50% Covered at \$35.00 per Space per Month; 50% Surface at No Charge