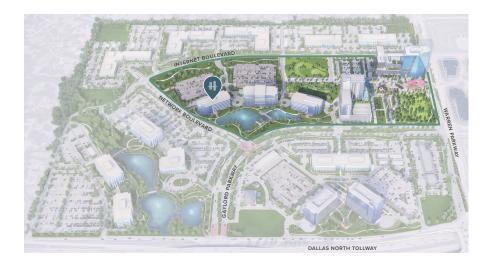

### THE PARK DISTRICT

#### COMING SOON

16-Story Office Tower Programmed Community Park 224-Room Boutique Hotel 214 Luxury Apartments 10,000 SF Eatery Additional Retail

The HALL Select Design Center is an innovative concept that assists companies by expediting design and furniture decisions to create a beautifully branded and customized office in as little as eight weeks. WWW.HALLPARK.COM/HALL-SELECT