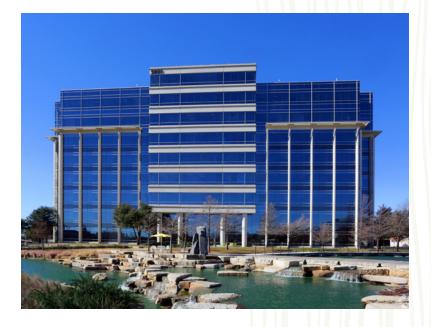

# HALL PARK ----- 2801 NETWORK BOULEVARD I FRISCO, TX 75034

Park II

#### THE BUILDING

Eight Stories, 200,000 RSF Total 26,000 RSF Typical Floor Plate \$29-\$30.00 per RSF NNN plus Electricity 2024 Estimates: NNNs = \$12.55 / Electricity = \$1.96 50% Covered at \$35.00 per Space per Month; 50% Surface at No Charge