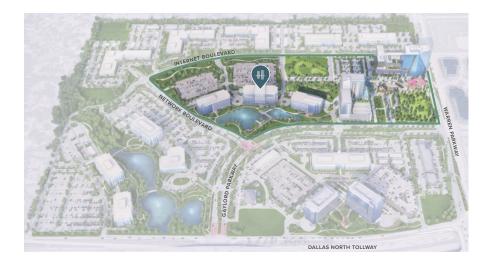

## THE PARK DISTRICT

## HALL PARK AMENITIES

Greenscape and Lakes 200 Works of Art Walking Trails & Bike Share Program Fitness Center Multiple Conference Centers Outdoor Meeting and Work Spaces On-site Casual Dining

#### COMING SOON

16-Story Office Tower Programmed Community Park 224-Room Boutique Hotel 214 Luxury Apartments 10,000 SF Eatery Additional Retail

The HALL Select Design Center is an innovative concept that assists companies by expediting design and furniture decisions to create a beautifully branded and customized office in as little as eight weeks. WWW.HALLPARK.COM/HALL-SELECT