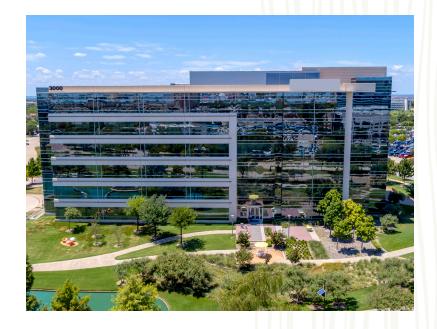

# Park III

### THE BUILDING

Six Stories, 145,000 RSF Total 25,000 RSF Typical Floor Plate

\$33-\$34.00 per RSF NNN plus Electricity

2024 Estimates: NNNs = \$12.95 / Electricity = \$2.04 Covered Parking in Structured Garage at \$50.00