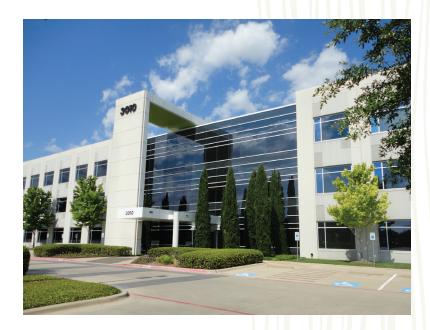

# HALL PARK - 3010 GAYLORD PARKWAY | FRISCO, TX 75034

Sculpture I

## THE BUILDING

Three Stories, 145,000 RSF Total 48,800 RSF Typical Floor Plate \$25-\$26.00 per RSF NNN plus Electricity 2024 Estimates: NNNs = \$10.39 / Electricity = \$1.23 Generous Surface Parking