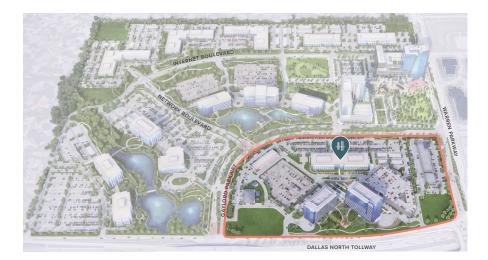

## THE SCULPTURE DISTRICT

Greenscape and Lakes 200 Works of Art Walking Trails & Bike Share Program Fitness Center Multiple Conference Centers Outdoor Meeting and Work Spaces On-site Casual Dining

## COMING SOON

16-Story Office Tower Programmed Community Park 224-Room Boutique Hotel 214 Luxury Apartments 10,000 SF Eatery Additional Retail

The HALL Select Design Center is an innovative concept that assists companies by expediting design and furniture decisions to create a beautifully branded and customized office in as little as eight weeks. WWW.HALLPARK.COM/HALL-SELECT