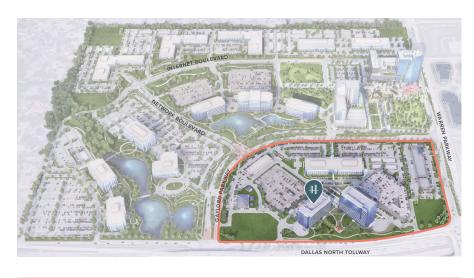

#### THE SCULPTURE DISTRICT

#### HALL PARK AMENITIES

Greenscape and Lakes

200 Works of Art

Walking Trails & Bike Share Program

Fitness Center

Multiple Conference Centers

Outdoor Meeting and Work Spaces

On-site Casual Dining

### **COMING SOON**

16-Story Office Tower

Programmed Community Park

224-Room Boutique Hotel

214 Luxury Apartments

10,000 SF Eatery

Additional Retail

The HALL Select Design Center is an innovative concept that assists companies by expediting design and furniture decisions to create a beautifully branded and customized office in as little as eight weeks.