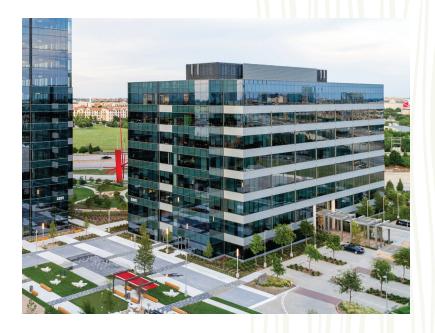

#### THE BUILDING

Eight Stories, 200,000 RSF Total 25,000 RSF Typical Floor Plate

\$34-\$35.00 per RSF NNN plus Electricity

2024 Estimates: NNNs = \$14.55 / Electricity = \$1.35

50% Covered at \$35.00 per Space per Month;