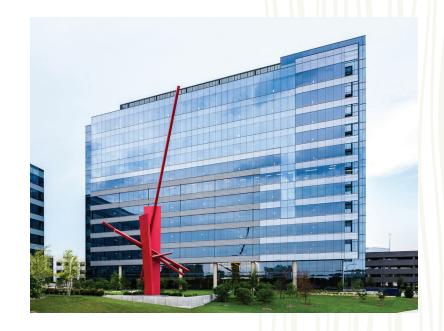

# Sculpture III

### THE BUILDING

Twelve Stories, 300,000 RSF Total
26,000 RSF Typical Floor Plate
\$36-\$37.00 per RSF NNN plus Electricity
2024 Estimates: NNNs = \$15.06 / Electricity = \$1.35
Covered Parking in Structured Garage at \$50.00
per Space per Month