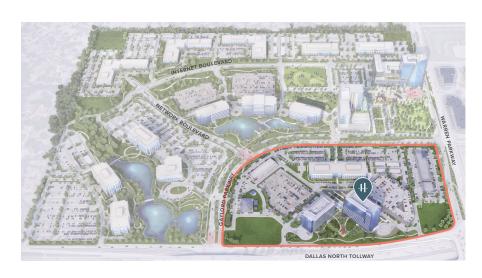

### THE SCULPTURE DISTRICT

#### HALL PARK AMENITIES

Greenscape and Lakes

200 Works of Art

Walking Trails & Bike Share Program

Fitness Center

Multiple Conference Centers

Outdoor Meeting and Work Spaces

On-site Casual Dining

## **COMING SOON**

16-Story Office Tower

Programmed Community Park

224-Room Boutique Hotel

214 Luxury Apartments

10,000 SF Eatery

Additional Retail

The HALL Select Design Center is an innovative concept that assists companies by expediting design and furniture decisions to create a beautifully branded and customized office in as little as eight weeks.