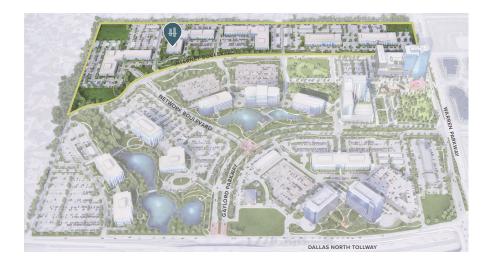

### THE TECHNOLOGY DISTRIC

#### HALL PARK AMENITIES

Greenscape and Lakes 200 Works of Art Walking Trails & Bike Share Program Fitness Center Multiple Conference Centers Outdoor Meeting and Work Spaces On-site Casual Dining

#### COMING SOON

16-Story Office Tower
Programmed Community Park
224-Room Boutique Hotel
214 Luxury Apartments
10,000 SF Eatery
Additional Retail

The HALL Select Design Center is an innovative concept that assists companies by expediting design and furniture decisions to create a beautifully branded and customized office in as little as eight weeks. WWW.HALLPARK.COM/HALL-SELECT