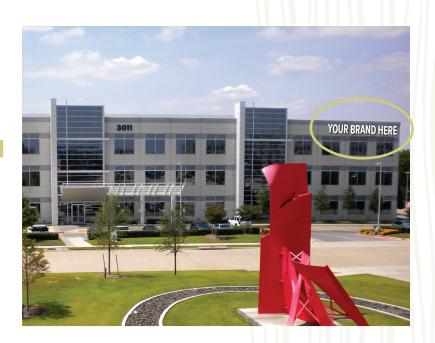

# Technology IV

Entire Building Available - 120,000 RSF

\$25-\$26.00 per RSF NNN plus Electricity

2024 Estimates: NNNs = \$11.88 / Electricity = \$1.44

Highly Visible Top of Building Signage

Cost Effective Solution with Walkability and Proximity