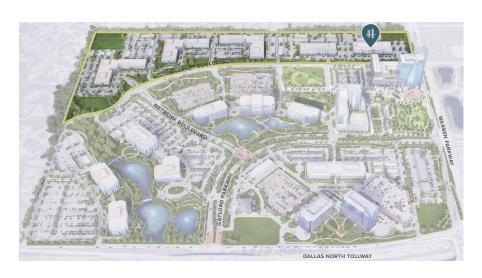

#### THE TECHNOLOGY DISTRICT

### HALL PARK AMENITIES

Greenscape and Lakes

200 Works of Art

Walking Trails & Bike Share Program

Fitness Center

Multiple Conference Centers

Outdoor Meeting and Work Spaces

On-site Casual Dining

## **COMING SOON**

16-Story Office Tower

Programmed Community Park

224-Room Boutique Hotel

214 Luxury Apartments

10,000 SF Eatery

Additional Retail