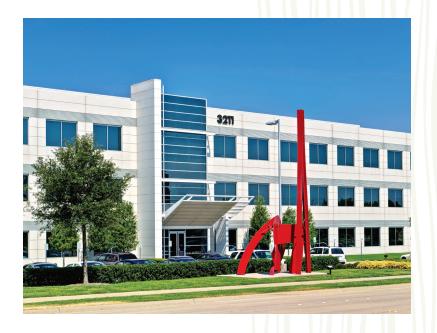

#### THE BUILDING

Three Stories, 88,000 RSF Total 29,000 RSF Typical Floor Plate

\$25-\$26.00 per RSF NNN plus Electricity

2024 Estimates: NNNs = \$12.23 / Electricity = \$1.47

Generous Surface Parking