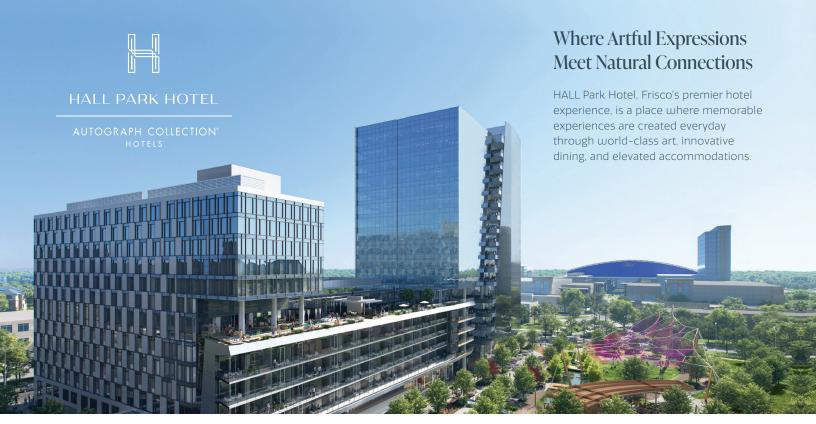

#### **Meeting & Event Space Amenities**

Offering over 23,000 square feet of versatile indoor and outdoor event space overlooking the beautiful Kaleidoscope Park.

- » 12 event spaces with flexible set-ups and natural light
- » Nearly 10,000 square feet of outdoor space plus unique space at Kaleidoscope Park
- » Dedicated sales and event staff
- » State-of-the-art audio/visual set-ups
- » Custom designed catering menus

- Local Area & Attractions
- » Kaleidoscope Park <0.1 mile
- » The Star, Dallas Cowboys World Headquarters - 0.2 mile
- » Texas Sculpture Garden 0.6 mile
- » Comerica Center Texas Legends 0.9 mile
- » Dr. Pepper Arena 1.3 miles

- » Stonebriar Mall 1.5 miles
- » Stonebriar Country Club 2.2 miles
- » The Shops at Legacy West 2.6 miles
- » Frisco Art Gallery 4 miles
- » Frisco Heritage Museum 4.2 miles
- » Toyota Stadium FC Dallas 4.3 miles
- » Soccer Hall of Fame 4.3 miles
- » Grandscape 4.6 miles
- » PGA of America HQ & Golf Course 10 miles
- » Dallas Love Field Airport 22.1 miles
- » Downtown Dallas 24.1 miles
- » DFW International Airport 25.2 miles