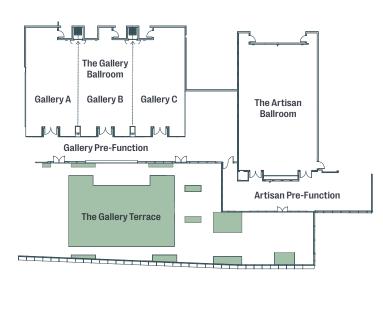

## **7th Floor Event Space Floor Plans**

# **Capacities and Specifications**

|                        | Dimensions<br>(L X W X H) | Area<br>(Sq Ft) | Theatre | Schoolroom | Conference | U-Shape | Hollow<br>Square | Reception | Banquet | Banquet<br>w/ Dance<br>Floor |
|------------------------|---------------------------|-----------------|---------|------------|------------|---------|------------------|-----------|---------|------------------------------|
| The Gallery Ballroom   | 88 X 45 X 20              | 3,968           | 360     | 180        | 60         | 90      | 95               | 375       | 280     | 240                          |
| Gallery Pre-Function   | 135 X 20 X 15             | 2,583           | -       | -          | -          | -       | -                | 200       | 100     | 80                           |
| The Gallery Terrace    | 110 X 50                  | 5,477           | 400     | -          | -          | -       | -                | 450       | 350     | 310                          |
| Gallery A              | 45 X 29 X 20              | 1,325           | 120     | 55         | 35         | 24      | 28               | 130       | 90      | 70                           |
| Gallery B              | 45 X 29 X 20              | 1,319           | 120     | 55         | 35         | 24      | 28               | 130       | 90      | 70                           |
| Gallery C              | 45 X 29 X 20              | 1,324           | 120     | 55         | 35         | 24      | 28               | 130       | 90      | 70                           |
| The Artisan Ballroom   | 63 X 45 X 15              | 2,849           | 265     | 120        | 45         | 60      | 66               | 270       | 180     | 140                          |
| Artisan Pre-Function   | 108 X 28 X 14             | 3,037           | -       | -          | -          | -       | -                | 250       | 130     | 100                          |
| The Artisan Terrace    | 58 X 22                   | 1,267           | 90      | -          | -          | -       | -                | 75        | 60      | 40                           |
| The Studio             | 31 X 26 X 14              | 817             | 75      | 35         | 20         | 15      | 18               | 60        | 40      | 30                           |
| HALL Park<br>Boardroom | 31 X 21 X 14              | 640             | -       | -          | 18         | -       | -                | -         | -       | -                            |
| The Tower Patio        | 108 X 25                  | 2,614           | -       | -          | -          | -       | -                | -         | 125     | 100                          |