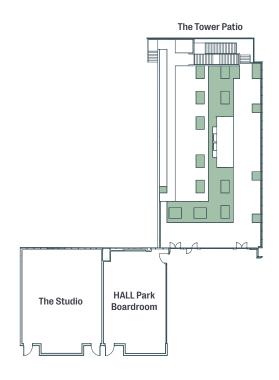

## **7th Floor Event Space Floor Plans**

# **Capacities and Specifications**

|                        | Dimensions<br>(L X W X H) | Area<br>(Sq Ft) | Theatre | Schoolroom | Conference | U-Shape | Hollow<br>Square | Reception | Banquet | Banquet<br>w/ Dance<br>Floor |
|------------------------|---------------------------|-----------------|---------|------------|------------|---------|------------------|-----------|---------|------------------------------|
| The Gallery Ballroom   | 88 X 45 X 20              | 3,968           | 360     | 180        | 60         | 90      | 95               | 375       | 280     | 240                          |
| Gallery Pre-Function   | 135 X 20 X 15             | 2,583           | -       | -          | -          | -       | -                | 200       | 100     | 80                           |
| The Gallery Terrace    | 110 X 50                  | 5,477           | 400     | -          | -          | -       | -                | 450       | 350     | 310                          |
| Gallery A              | 45 X 29 X 20              | 1,325           | 120     | 55         | 35         | 24      | 28               | 130       | 90      | 70                           |
| Gallery B              | 45 X 29 X 20              | 1,319           | 120     | 55         | 35         | 24      | 28               | 130       | 90      | 70                           |
| Gallery C              | 45 X 29 X 20              | 1,324           | 120     | 55         | 35         | 24      | 28               | 130       | 90      | 70                           |
| The Artisan Ballroom   | 63 X 45 X 15              | 2,849           | 265     | 120        | 45         | 60      | 66               | 270       | 180     | 140                          |
| Artisan Pre-Function   | 108 X 28 X 14             | 3,037           | -       | -          | -          | -       | -                | 250       | 130     | 100                          |
| The Artisan Terrace    | 58 X 22                   | 1,267           | 90      | -          | -          | -       | -                | 75        | 60      | 40                           |
| The Studio             | 31 X 26 X 14              | 817             | 75      | 35         | 20         | 15      | 18               | 60        | 40      | 30                           |
| HALL Park<br>Boardroom | 31 X 21 X 14              | 640             | -       | -          | 18         | -       | -                | -         | -       | -                            |
| The Tower Patio        | 108 X 25                  | 2,614           | -       | -          | -          | -       | -                | -         | 125     | 100                          |