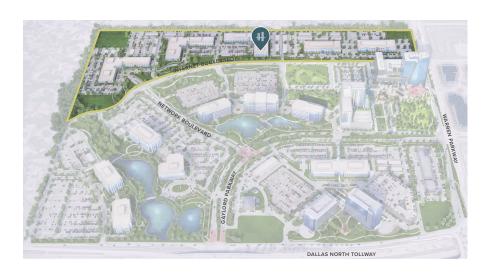

#### THE TECHNOLOGY DISTRICT

### HALL PARK AMENITIES

Greenscape and Lakes

200 Works of Art

Walking Trails & Bike Share Program

Fitness Center

Multiple Conference Centers

Outdoor Meeting and Work Spaces

On-site Casual Dining

## **COMING SOON**

16-Story Office Tower

Programmed Community Park

224-Room Boutique Hotel

214 Luxury Apartments

10,000 SF Eatery

Additional Retail